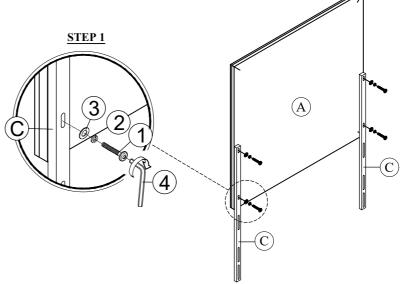

## STEP 1

Attach Mirror Support (C) to the Mirror (A) back, then tighten with JCBC screw (1), Spring Washer (2) and Flat Washer (3) and fully tighten with L key M4 (4).