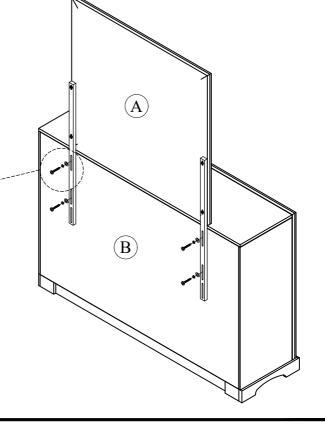

STEP 2

## STEP 2

Place the mirror with support on top of Dresser (B). Then align center as shown and tighten with JCBC screw M6 x 35mm (1), Spring Washer Ø 1/4" (2), Flat Washer Ø 1/4" x 20mm (3). Tighten using L Key M4 (4).